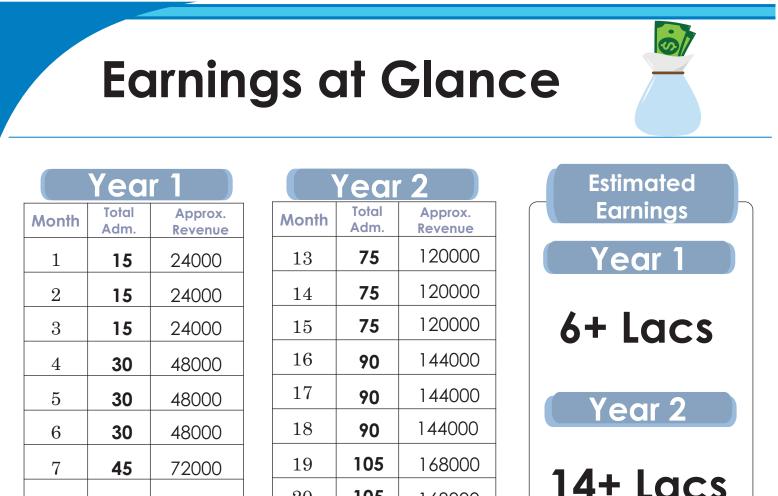

## Month by Month Admissions Tally

**Note:-** We have considered 5 Admissions in Jr Level and 10 Admissions 1st Level every Month. This is average value. A franchisee can work hard and do more admissions than this. Our many Franchise Partners have achieved more than this.

| Month | Abacus<br>Jr. Level | Abacus<br>Level 1 | Abacus<br>Level 2 | Abacus<br>Level 3 | Abacus<br>Level 4 | Abacus<br>Level 5 | Abacus<br>Level 6 | Abacus<br>Level 7 | Abacus<br>Level 8 | Abacus<br>Level 9 | Total<br>Adm. |
|-------|---------------------|-------------------|-------------------|-------------------|-------------------|-------------------|-------------------|-------------------|-------------------|-------------------|---------------|
| 1     | 5                   | 10                | 0                 | 0                 | 0                 | 0                 | 0                 | 0                 | 0                 | 0                 | 15            |
| 2     | 5                   | 10                | 0                 | 0                 | 0                 | 0                 | 0                 | 0                 | 0                 | 0                 | 15            |
| 3     | 5                   | 10                | 0                 | 0                 | 0                 | 0                 | 0                 | 0                 | 0                 | 0                 | 15            |
| 4     | 5                   | 15                | 10                | 0                 | 0                 | 0                 | 0                 | 0                 | 0                 | 0                 | 30            |
| 5     | 5                   | 15                | 10                | 0                 | 0                 | 0                 | 0                 | 0                 | 0                 | 0                 | 30            |
| 6     | 5                   | 15                | 10                | 0                 | 0                 | 0                 | 0                 | 0                 | 0                 | 0                 | 30            |
| 7     | 5                   | 15                | 15                | 10                | 0                 | 0                 | 0                 | 0                 | 0                 | 0                 | 45            |
| 8     | 5                   | 15                | 15                | 10                | 0                 | 0                 | 0                 | 0                 | 0                 | 0                 | 45            |
| 9     | 5                   | 15                | 15                | 10                | 0                 | 0                 | 0                 | 0                 | 0                 | 0                 | 45            |
| 10    | 5                   | 15                | 15                | 15                | 10                | 0                 | 0                 | 0                 | 0                 | 0                 | 60            |
| 11    | 5                   | 15                | 15                | 15                | 10                | 0                 | 0                 | 0                 | 0                 | 0                 | 60            |
| 12    | 5                   | 15                | 15                | 15                | 10                | 0                 | 0                 | 0                 | 0                 | 0                 | 60            |
| 13    | 5                   | 15                | 15                | 15                | 15                | 10                | 0                 | 0                 | 0                 | 0                 | 75            |
| 14    | 5                   | 15                | 15                | 15                | 15                | 10                | 0                 | 0                 | 0                 | 0                 | 75            |
| 15    | 5                   | 15                | 15                | 15                | 15                | 10                | 0                 | 0                 | 0                 | 0                 | 75            |
| 16    | 5                   | 15                | 15                | 15                | 15                | 15                | 10                | 0                 | 0                 | 0                 | 90            |
| 17    | 5                   | 15                | 15                | 15                | 15                | 15                | 10                | 0                 | 0                 | 0                 | 90            |
| 18    | 5                   | 15                | 15                | 15                | 15                | 15                | 10                | 0                 | 0                 | 0                 | 90            |
| 19    | 5                   | 15                | 15                | 15                | 15                | 15                | 15                | 10                | 0                 | 0                 | 105           |
| 20    | 5                   | 15                | 15                | 15                | 15                | 15                | 15                | 10                | 0                 | 0                 | 105           |
| 21    | 5                   | 15                | 15                | 15                | 15                | 15                | 15                | 10                | 0                 | 0                 | 105           |
| 22    | 5                   | 15                | 15                | 15                | 15                | 15                | 15                | 15                | 10                | 0                 | 120           |
| 23    | 5                   | 15                | 15                | 15                | 15                | 15                | 15                | 15                | 10                | 0                 | 120           |
| 24    | 5                   | 15                | 15                | 15                | 15                | 15                | 15                | 15                | 10                | 0                 | 120           |
| 25    | 5                   | 15                | 15                | 15                | 15                | 15                | 15                | 15                | 15                | 10                | 135           |

Note- These are estimated figures. These figures are shown to Express potential in this venture.

#### Considerations for Drop down strength = - 20%

Note-1. We have considered fees Rs 1600 per student for above Data. Franchisee can take Rs 2500 as fees for 1st Level (Rs 900 to be paid to Company for 1st Level Kit) and Rs 2000 as fees for 2nd to 9th Level(Rs 300 each to be paid to Company for 2nd Level to 9th Level Kit)

Year 3

18+ Lacs

Total (Year 2)

Total (Year 1)

- 2. Above estimated numbers are possible only if Franchisee take proper training, do rigorous practice, provide standard classroom facilities to students, maintain high standards in quality of teaching, work full time to run abacus classes, do marketing Activities regularly, and adapt innovative methods in Abacus education and Brain Gym activities.
- 3. G-Champ Abacus is committed to provide requisite Training and support to each Franchisee and Course Instructors. Franchisee have to follow the guidelines given by company whilst running the Center.