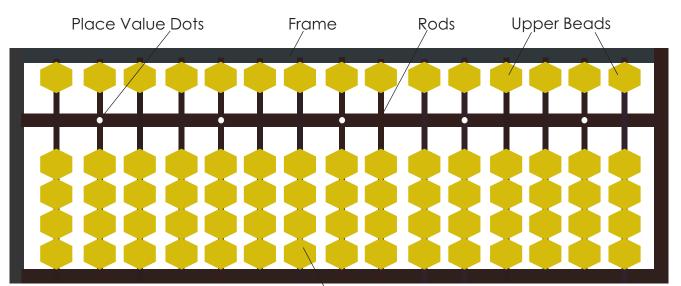

### What is Abacus

An abacus is a manual aid to calculate that consists of beads that can be moved up and down on a series of sticks or strings within a usually wooden frame. The abacus itself doesn't calculate; it's simply a device for helping a human being to calculate by remembering what has been counted.

G Champ Abacus program aims at enhancing and optimizing the child's hidden potential such as their imagination, creativity and computation skills to evoke their senses to comprehend further.

Lower Beads